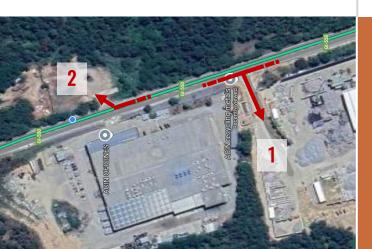

#### **ATTENTION**

It cannot pass through the town due to a limitation of tons. You will need to go along the Santa Coloma KM 4 road and use that driveway. Then you will find a solar panel company. You must turn left and follow the path straight ahead.